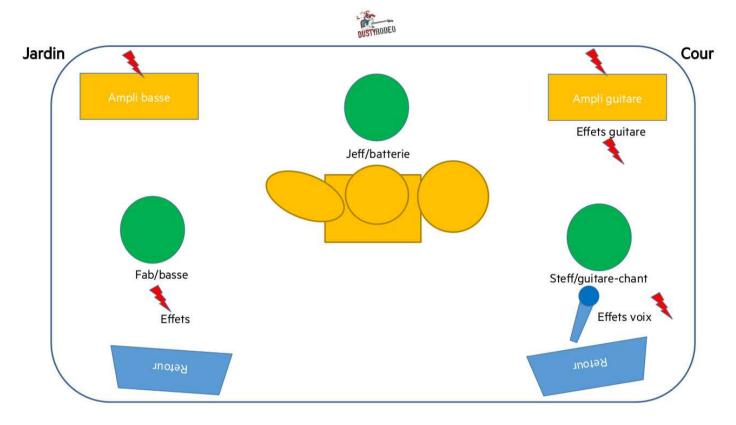

## Stage plan:

## Minimal dimensions : 18ft/6m \* 9ft/3m

| Input | Туре            | À fournir/To provide                  | Fourni/Provided by the band       |
|-------|-----------------|---------------------------------------|-----------------------------------|
| 1     | Lead vocals     | XLR + delay                           | Shure Super 55 + stand            |
|       |                 | 0R                                    |                                   |
|       |                 | <br>jack                              | Shure Super 55 + stand +<br>delay |
|       |                 | OR                                    |                                   |
|       |                 | SM58/Beta 58 + stand + XLR + delay    |                                   |
| 2     | Electric guitar | Microphone on amp                     | Amp Mesa Boogie                   |
|       |                 | OR                                    |                                   |
|       |                 | Fender-type amp + microphone on amp   |                                   |
| 3     | Electric bass   | Microphone on amp                     | Amp Ampeg                         |
|       |                 | 0R                                    |                                   |
|       |                 | Markbass-type amp + microphone on amp |                                   |
| 4     | Drums           | Microphone(s) on drums4               | Drumkit                           |

2 wedges + 2 mix, 3 à 4 cubes for amplifiers, standard effect circuits (compression, gate, reverb)